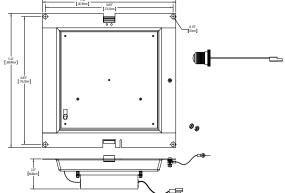

# LED-L87-1030W

Dimensions shown in inches (mm) are for reference only and are subject to change.

Low profile, high output, energy efficient LED lights

#### Low profile

- Minimum lamp compartment for enclosure of the retrofit light: 29.5 cm (L) x 29.5 cm (W) x 14 cm (H)
- Only 6" high for limited clearance applications, when fitted inside L87 recessed canopy hood light fixture