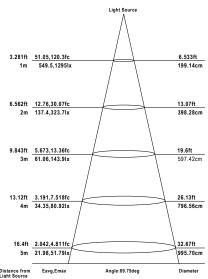

#### Bright, focused light

- Highest light output per watt (109 lumens/watt) available -Exceeds Federal Energy Act requirements
- · Instant on, no ballast to warm up
- · No ultraviolet rays: Does not attract insects

## **Specifications**

| Model         | Color<br>Temperature | Lumens/<br>Watts | Kelvins | Total Light<br>Output |
|---------------|----------------------|------------------|---------|-----------------------|
| LED-L87-1030W | Warm                 | 109              | 3000    | 3270 Lumens           |