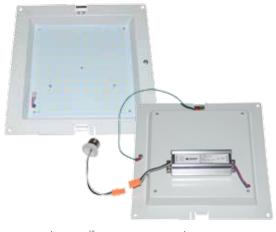

# LED-L87-1030W

Dimensions shown in inches (mm) are for reference only and are subject to change.

Low profile, high output, energy efficient LED lights

# Specifically designed for retrofit in commercial cooking hoods utilizing L87 fixtures

- Listed for up to 75°C (167°F) operation
- · 3270 lumens output
- Color Rendering Index > 80
- · Meets all requirements of NFPA 96 and NEC 410
- · NSF Listed, RoHS Compliant

#### Low profile

- Minimum lamp compartment for enclosure of the retrofit light: 29.5 cm (L) x 29.5 cm (W) x 14 cm (H)
- Only 6" high for limited clearance applications, when fitted inside L87 recessed canopy hood light fixture

## **Power Efficient Driver**

- · Input power consumption: 30w
- Current: 0.25A @ 120VAC
- · Output power to retrofit light: 29W