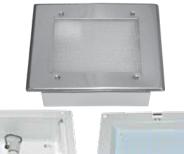

Flame Gard<sup>®</sup> LED Light For Exhaust Canopy Hoods

### Attractive design

- · One piece satin finish stainless steel trim
- Tempered, prismatic glass diffuser