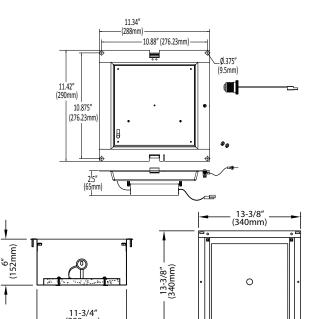

# LED-L87-100x-30W

LED-L87-1004-30W LED-L87-1008-30W

4 Mounting Studs

8 Mounting Studs

Dimensions shown in inches (mm) are for reference only and are subject to change.

Power = 30 W Voltage = 100-277 VAC Current = 0.30-0.11 Amp. Frequency = 50/60 Hz

#### Low profile

- · Recess mount installation
- Only 6" high for limited clearance applications