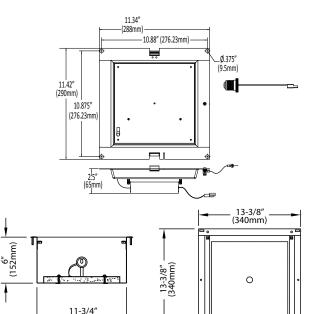

# LED-L87-100x-30N

LED-L87-1004-30N LED-L87-1008-30N

4 Mounting Studs

8 Mounting Studs

Dimensions shown in inches (mm) are for reference only and are subject to change.

Power = 30 W Voltage = 100-277 VAC Current = 0.30-0.11 Amp. Frequency = 50/60 Hz

#### Low profile

- · Recess mount installation
- Only 6" high for limited clearance applications