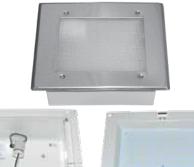

Flame Gard<sup>®</sup> LED Light For Exhaust Canopy Hoods

Warranty - 5 year

Low profile, high output, energy efficient LED lights

### Attractive design

- · One piece satin finish stainless steel trim
- · Tempered, prismatic glass diffuser