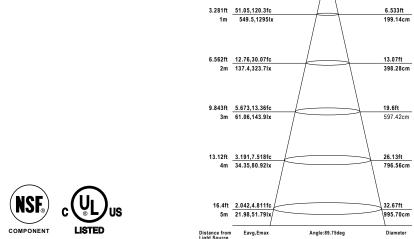

#### Specifically designed for commercial cooking hoods

- Listed for up to 75°C (167°F) operation
- 3270 lumens output
- Color Rendering Index > 80
- · Meets all requirements of NFPA 96 and NEC 410
- NSF Listed, RoHS Compliant

#### Bright, focused light

- Highest efficacy per watt (100 lumens/watt) available -Exceeds Federal Energy Act requirements
- · Instant on, no ballast to warm up
- · No ultraviolet rays: Does not attract insects