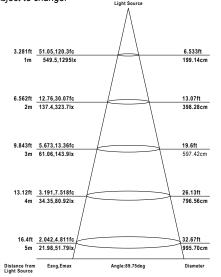

#### Bright, focused light

- Highest light output per watt (109 lumens/watt) available -Exceeds Federal Energy Act requirements
- Instant on, no ballast to warm up
- · No ultraviolet rays: Does not attract insects