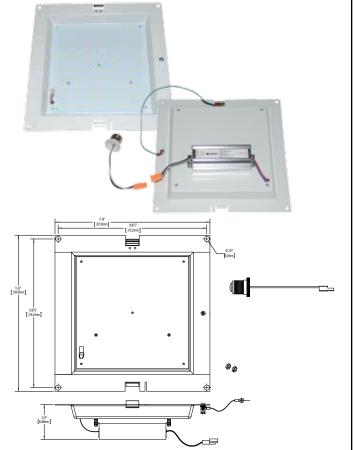

# LED-L87-1030N

Dimensions shown in inches (mm) are for reference only and are subject to change.

Low profile, high output, energy efficient LED lights

#### Low profile

- Minimum lamp compartment for enclosure of the retrofit light: 29.5 cm (L) x 29.5 cm (W) x 14 cm (H)
- Only 6" high for limited clearance applications, when fitted inside L87 recessed canopy hood light fixture

## **Power Efficient Driver**

- · Input power consumption: 30w
- Current: 0.25A @ 120VAC
- · Output power to retrofit light: 29W