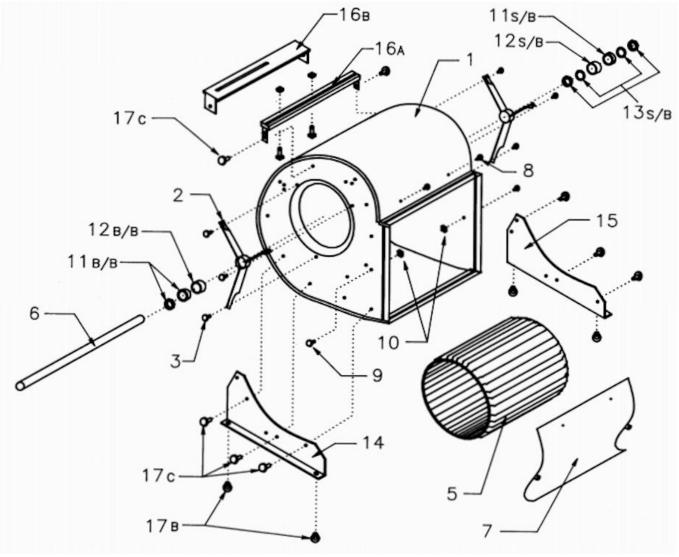

## Supply Air Replacement Parts

| ITEM                                                               | DESCRIPTION                                                                                                                                                                                                                                                                                                                                                                 |
|--------------------------------------------------------------------|-----------------------------------------------------------------------------------------------------------------------------------------------------------------------------------------------------------------------------------------------------------------------------------------------------------------------------------------------------------------------------|
| 1 2 3 5 6 7 8 9 & 10 11 B/B 11 S/B 12 S/B 13 S/B 14 15 16A 16B 17B | HOUSING BEARING BRACKET BEARING BRACKET FASTENER WHEEL SHAFT CUT-OFF BAFFLE BAFFLE FASTENERS A BAFFLE FASTENERS B BALL BEARING WITH LOCKING COLLAR SLEEVE BEARING BALL BEARING - RESILIENT SLEEVE SLEEVE BEARING - RESILIENT SLEEVE LEATHER WASHER & THRUST COLLAR BASE SIDES LH BASE SIDES RH MOTOR BRACKET (3/4 HP MAX) MOTOR BRACKET (2 OR 3 HP MAX) RESILIENT GROMMENTS |
| 17C                                                                | 1/4 X 20 SELF TAPPING SCREWS                                                                                                                                                                                                                                                                                                                                                |