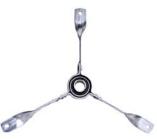

## Supply Air Replacement Parts

| ITEM                                                               | DESCRIPTION                                                                                                                                                                                                                                                                                                                                                                 |
|--------------------------------------------------------------------|-----------------------------------------------------------------------------------------------------------------------------------------------------------------------------------------------------------------------------------------------------------------------------------------------------------------------------------------------------------------------------|
| 1 2 3 5 6 7 8 9 & 10 11 B/B 11 S/B 12 S/B 13 S/B 14 15 16A 16B 17B | HOUSING BEARING BRACKET BEARING BRACKET FASTENER WHEEL SHAFT CUT-OFF BAFFLE BAFFLE FASTENERS A BAFFLE FASTENERS B BALL BEARING WITH LOCKING COLLAR SLEEVE BEARING BALL BEARING - RESILIENT SLEEVE SLEEVE BEARING - RESILIENT SLEEVE LEATHER WASHER & THRUST COLLAR BASE SIDES LH BASE SIDES RH MOTOR BRACKET (3/4 HP MAX) MOTOR BRACKET (2 OR 3 HP MAX) RESILIENT GROMMENTS |
| 17C                                                                | 1/4 X 20 SELF TAPPING SCREWS                                                                                                                                                                                                                                                                                                                                                |