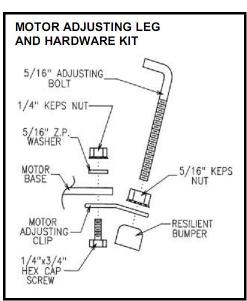

## Replacement Blower Parts

| Blower | Description                                               | Part #     |
|--------|-----------------------------------------------------------|------------|
|        | Sleeve bearing only 3/4"                                  | 23-8100013 |
|        | Ball bearing only 3/4" (Includes locking ring/washer)     | 23-8100000 |
|        | Sleeve bearing assembly 3/4"                              | 23-6080049 |
|        | Ball bearing assembly 3/4" (Includes locking ring/washer) | 23-6080002 |
| G9     | Keyed shaft 3/4" x 15 5/16"                               | 23-2100391 |
|        | Base side left hand                                       | 23-3140003 |
|        | Base side right hand                                      | 23-3140004 |
|        | Motor mounting bracket                                    | 23-2180004 |
|        | Thrust collar (locking ring)                              | 23-6000021 |
|        | Leather washer                                            | 23-8860005 |
|        | Sleeve bearing only 3/4"                                  | 23-8100013 |
|        | Ball bearing only 3/4" (Includes locking ring/washer)     | 23-8100000 |
|        | Sleeve bearing assembly 3/4"                              | 23-6080050 |
|        | Ball bearing assembly 3/4" (Includes locking ring/washer) | 23-6080003 |
| G10    | Keyed shaft 3/4" x 17 5/8"                                | 23-2100392 |
|        | Base side left hand                                       | 23-3140008 |
|        | Base side right hand                                      | 23-3140007 |
|        | Motor mounting bracket                                    | 23-2180006 |
|        | Thrust collar (locking ring)                              | 23-6000021 |
|        | Leather washer                                            | 23-8860005 |
|        | Sleeve bearing only 3/4"                                  | 23-8100013 |
|        | Ball bearing only 3/4" (Includes locking ring/washer)     | 23-8100000 |
|        | Sleeve bearing assembly                                   | 23-6080051 |
|        | Ball bearing assembly (Includes locking ring/washer)      | 23-6080004 |
| G12    | Keyed shaft 3/4" x 20 1/2"                                | 23-2100255 |
|        | Base side left hand                                       | 23-3140012 |
|        | Base side right hand                                      | 23-3140013 |
|        | Motor mounting bracket                                    | 23-6110001 |
|        | Thrust collar (locking ring)                              | 23-6000021 |
|        | Leather washer                                            | 23-8860005 |
|        | Sleeve bearing only 1"                                    | 23-8100015 |
|        | Ball bearing only 1" (Includes locking ring/washer)       | 23-8100001 |
|        | Sleeve bearing assembly 1"                                | 23-6080005 |
|        | Ball bearing assembly 1" (Includes locking ring/washer)   | 23-6080008 |
| G15    | Keyed shaft 1" x 25"                                      | 23-2100056 |
| 0.0    | Base side left hand                                       | 23-3140014 |
|        | Base side right hand                                      | 23-3140015 |
|        | Motor mounting bracket                                    | 23-6110002 |
|        | Thrust collar (locking ring)                              | 23-6000030 |
|        | Leather washer                                            | 23-8860006 |
|        | Ball bearing only 1" (Includes locking ring/washer)       | 23-8100001 |
|        | Ball bearing assembly 1" (Includes locking ring/washer)   | 23-6080009 |
|        | Keyed shaft 1" x 32 1/8"                                  | 23-2100054 |
| G18    | Base side left hand                                       | 23-2100034 |
| G 10   |                                                           |            |
|        | Base side right hand                                      | 23-3140017 |
|        | Motor mounting bracket                                    | 23-6110003 |
|        | Thrust collar (locking ring)                              | 23-6000030 |
|        | Leather washer                                            | 23-8860006 |