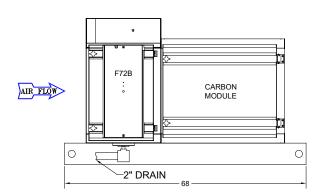

5. ODOR NEUTRALIZER: SIXTEEN 2" TRAYS OF 288 LBS TOTAL

## NOTES:

- 1. ALL DIMENSIONS ARE NOMINAL AND GIVEN IN INCHES
- 2. SKID PROVIDED BY AQE
- 3. FAN, FAN CONTROL, FAN TRANSITION, ANSUL SYSTEM AND RECOMMENDED DRIP-TRAY PROVIDED BY OTHERS
- 4. DRAIN AND POWER CONNECTIONS BY OTHERS PER LOCAL CODE