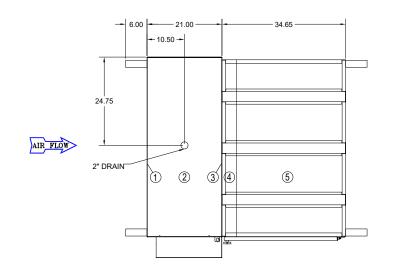

## FILTER & COMPONENTS SCHEDULE:

 1. ALUMINUM MESH PREFILTER
 24"X24"X1" (2)

 2. ELECTRONIC CELL
 24"X24"X10.75" (2)

 3. ALUMINUM MESH PREFILTER
 24"X24"X1" (2)

 4. MERV-14 ASHRAE 52.2 PLEATED PREFILTER
 24"X24"X4" (2)

5. ODOR NEUTRALIZER: SIXTEEN 2" TRAYS OF 288 LBS TOTAL

## NOTES:

- 1. ALL DIMENSIONS ARE NOMINAL AND GIVEN IN INCHES
- 2. SKID PROVIDED BY AQE
- 3. FAN, FAN CONTROL, FAN TRANSITION, ANSUL SYSTEM AND RECOMMENDED DRIP-TRAY PROVIDED BY OTHERS
- 4. DRAIN AND POWER CONNECTIONS BY OTHERS PER LOCAL CODE