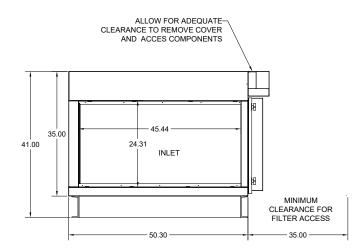

## NOTES:

- 1. ALL DIMENSIONS ARE NOMINAL AND GIVEN IN INCHES
- 2. SKID PROVIDED BY AQE
- 3. FAN, FAN CONTROL, FAN TRANSITION, ANSUL SYSTEM AND RECOMMENDED DRIP-TRAY PROVIDED BY OTHERS
- 4. DRAIN AND POWER CONNECTIONS BY OTHERS PER LOCAL CODE