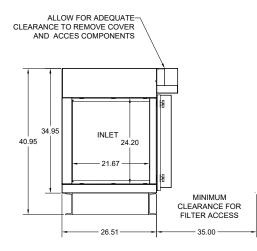

## NOTES:

1. ALL DIMENSIONS ARE NOMINAL AND GIVEN IN INCHES

2. SKID PROVIDED BY AQE

3. FAN, FAN CONTROL, TRANSITIONS, ANSUL SYSTEM, AND RECOMMENDED DRIP-TRAY PROVIDED BY OTHERS

4. DRAIN AND POWER CONNECTIONS BY OTHERS PER LOCAL CODE