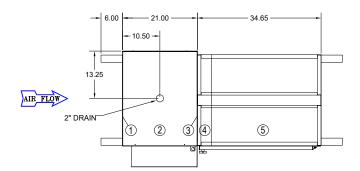

| FILTER & COMPONENTS SCHEDULE:              |                    |
|--------------------------------------------|--------------------|
| 1. ALUMINUM MESH PREFILTER                 | 24"X24"X1" (1)     |
| 2. ELECTRONIC CELL                         | 24"X24"X10.75" (1) |
| 3. ALUMINUM MESH PREFILTER                 | 24"X24"X1" (1)     |
| 4. MERV-14 ASHRAE 52.2 PLEATED PREFILTER   | 24"X24"X4" (1)     |
| 5. ODOR NEUTRALIZER: EIGHT 2" TRAYS OF 144 | LBS TOTAL          |

## NOTES:

1. ALL DIMENSIONS ARE NOMINAL AND GIVEN IN INCHES

2. SKID PROVIDED BY AQE

3. FAN, FAN CONTROL, TRANSITIONS, ANSUL SYSTEM, AND RECOMMENDED DRIP-TRAY PROVIDED BY OTHERS

4. DRAIN AND POWER CONNECTIONS BY OTHERS PER LOCAL CODE