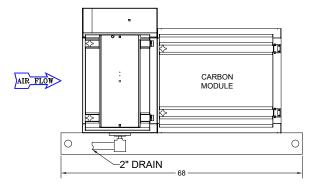

| FILTER & COMPONENTS SCHEDULE:              |                    |
|--------------------------------------------|--------------------|
| 1. ALUMINUM MESH PREFILTER                 | 24"X24"X1" (1)     |
| 2. ELECTRONIC CELL                         | 24"X24"X10.75" (1) |
| 3. ALUMINUM MESH PREFILTER                 | 24"X24"X1" (1)     |
| 4. MERV-14 ASHRAE 52.2 PLEATED PREFILTER   | 24"X24"X4" (1)     |
| 5. ODOR NEUTRALIZER: EIGHT 2" TRAYS OF 144 | LBS TOTAL          |

## NOTES:

1. ALL DIMENSIONS ARE NOMINAL AND GIVEN IN INCHES

2. SKID PROVIDED BY AQE

3. FAN, FAN CONTROL, TRANSITIONS, ANSUL SYSTEM, AND RECOMMENDED DRIP-TRAY PROVIDED BY OTHERS

4. DRAIN AND POWER CONNECTIONS BY OTHERS PER LOCAL CODE