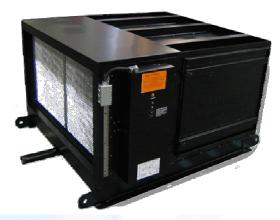

0-120 VAC, 50/60 Hz F72B: 200-240 VAC, 50/60 Hz 50 Nominal Watts, 100 Maximum

Solid state, self-regulating dual voltage **POWER SUPPLY:** 

output. Nominal output voltages are 9400 VDC on the ionizer and 4700 VDC on the collector. Power supply momentarily turns off

during over-current situation

**CELL SPECIFICATION:** Dimensions: 24 1/4" L x 10 3/4"W x 24 1/8"H

Weight: 60 lbs per cell Collection Area: 240 Ft<sup>2</sup>

Voltage Gradient: 20,000 volts per in. Min.

F72A: One Cell F72B: Two Cells

PRE/POST FILTERS: 1" multi-layer aluminum mesh

**ODOR MODULE:** F72A: 144 lbs of activated carbon

F72B: 288 lbs of activated carbon

**DIAGNOSTICS:** System indicator light and test button

**UPGRADES:** Welded cabinet

Half cells for easier maintenance

Drain and plug Motor/blower package



F72B SHOWN WITH ODOR MODULE MOUNTED ON A SKID



### **EFFICIENCIES:**

| F72A CFM | F72B CFM | EFFICIENC' |
|----------|----------|------------|
| 1000     | 2000     | 99%        |
| 1500     | 3000     | 99%        |
| 2000     | 4000     | 95%        |
| 2500     | 5000     | 90%        |
| 3000     | 6000     | 80%        |
|          |          |            |

## ETL listed to UL-867 and UL-710

\*Contact Air Quality Engineering regarding stacking capacity beyond 48,000 CFM. Air mover is not included. Installer must provide air mover sized to accommodate required airflow in ductwork system.



PEACHTREE DISTRIBUTING INC. 3128 NIFDA BLVD SMYRNA, GA 30080 PHONE: 800-333-5151 FAX: 404-350-0781 WWW.PDIATLANTA.COM