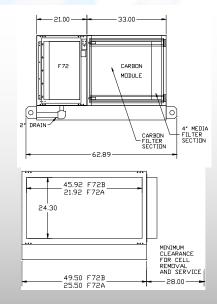

**CELL SPECIFICATION:** Dimensions: 24 1/4" L x 10 3/4"W x 24 1/8"H

Weight: 60 lbs per cell Collection Area: 240 Ft<sup>2</sup>

Voltage Gradient: 20,000 volts per in. Min.

F72A: One Cell F72B: Two Cells

PRE/POST FILTERS: 1" multi-layer aluminum mesh

**ODOR MODULE:** F72A: 144 lbs of activated carbon

F72B: 288 lbs of activated carbon

**DIAGNOSTICS:** System indicator light and test button

**UPGRADES:** Welded cabinet

Half cells for easier maintenance

Drain and plug Motor/blower package