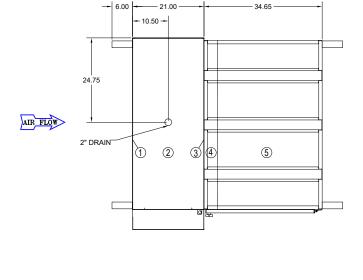

## FILTER & COMPONENTS SCHEDULE:

1. ALUMINUM MESH PREFILTER 24"X24"X1" (4) 24"X24"X10.75" (4) 2. ELECTRONIC CELL 3. ALUMINUM MESH POSTFILTER 24"X24"X1" (4) 4. MERV-14 ASHRAE 52.2 PLEATED PREFILTER 24"X24"X4" (4) 5. ODOR NEUTRALIZER: THIRTY TWO 2" TRAYS OF 576 LBS TOTAL