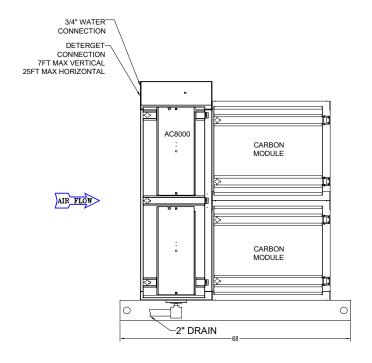

AIR CLEANER DATA:

CABINET 16 GA STEEL WELDED

VOLTAGE/PH/HZ 120/1/60 POWER RATING 250 WATTS

PROVIDED BY OTHERS FAN DATA:

MISCELLANEOUS DATA:

2" WG PCU STATIC FOR 8,000 CFM TOTAL WEIGHT approximate: 2,200 LBS 14 GPM WATER FLOW RATE: MIN WATER PRESSURE: 25 PSI

RECOMMENDED

40 PSI WATER PRESSURE: REGULATE IF NECESSARY

MAX WATER PRESSURE:

50 PSI RECOMMENDED WASH

WATER TEMPERATURE: 125-160 °F