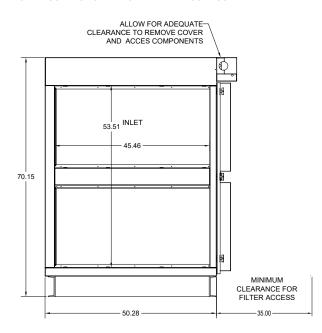

## NOTES:

- 1. ALL DIMENSIONS ARE NOMINAL AND GIVEN IN INCHES
- 2. SKID PROVIDED BY AQE
- 3. FAN, FAN CONTROL, TRANSITIONS, DETERGENT TANK, ANSUL SYSTEM AND RECOMMENDED DRIP-TRAY PROVIDED BY OTHERS
- 4. WATER AND POWER CONNECTIONS BY OTHERS PER LOCAL CODE